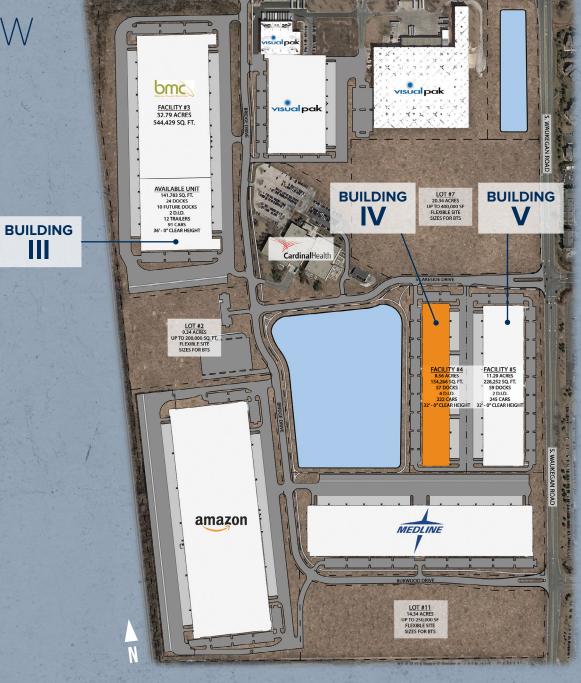

#### BUSINESS PARK HIGHLIGHTS

- 225-acre master planned business park
- 1,025,000 SF delivered in 2017 (Phase I)
- 926,947 SF to be delivered 1Q 2019 (Phase II)
- New state-of-the-art Class A industrial facilities
- Campus environment
- Build-to-suit opportunities
- New park roadway infrastructure
- Three new or modified traffic signals in place
- Current park tenants include Amazon, Medline Cardinal Health, VisualPak and BMC
- Low Lake County Taxes
- 1.5 miles from a four-way interchange at I-94 and Illinois Route 137
- 30 minutes to O'Hare International Airport (Chicago)
- 35 minutes to Mitchell International Airport (Milwaukee)

### BRIDGE POINT NORTH BUILDING IV

#### SPECIFICATIONS

| PROPOSED BUILDING | 154,266 SF |
|-------------------|------------|
| SITE AREA         | 8.56 ACRES |
| OFFICE            | TO SUIT    |
| CLEAR HEIGHT      | 32'        |
| EXTERIOR DOCKS    | 57         |

| SPRINKLER      | ESFR       |
|----------------|------------|
| DRIVE-IN DOORS | 4          |
| CAR PARKING    | 222 SPACES |
| BAY SIZE       | 50' X 52'  |
| SPEED BAY      | 60'        |

HOME