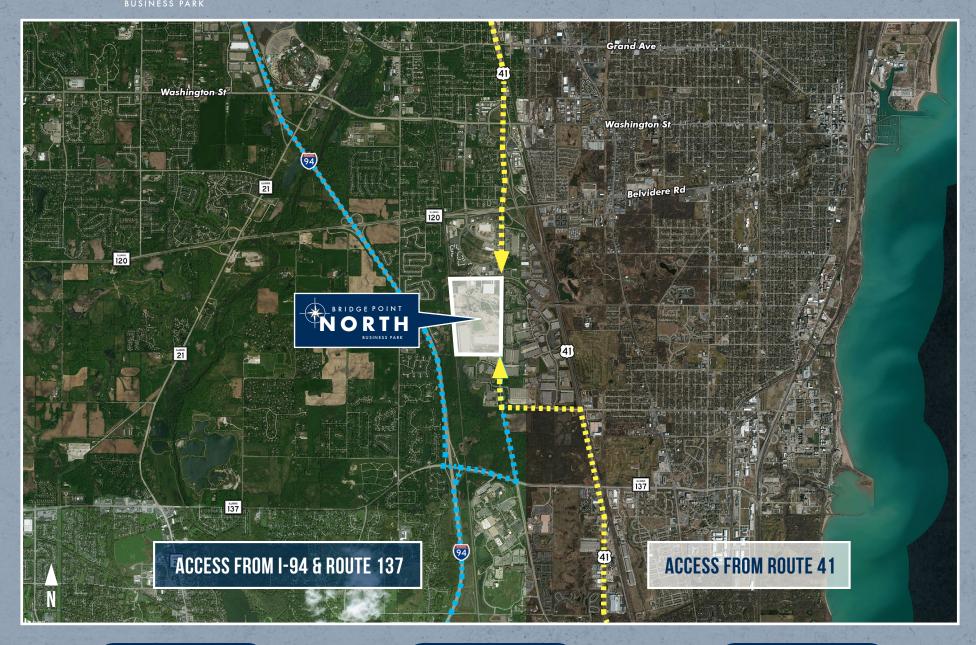

## NORTH ACCESS MAP

Washington St BRIDGE POINT NORTH BUSINESS PARK **ACCESS FROM ROUTE 41** ACCESS FROM I-94 & ROUTE 137

## NORTH ACCESS MAP

AMENITY MAP

## NORTH ACCESS MAP