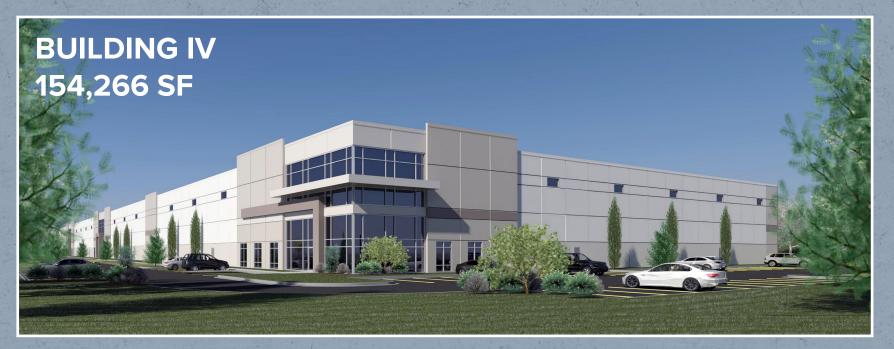

### BRIDGE POINT NORTH BUILDING IV

#### 3971 LAKESIDE DRIVE, WAUKEGAN, IL

#### 154,266 SF