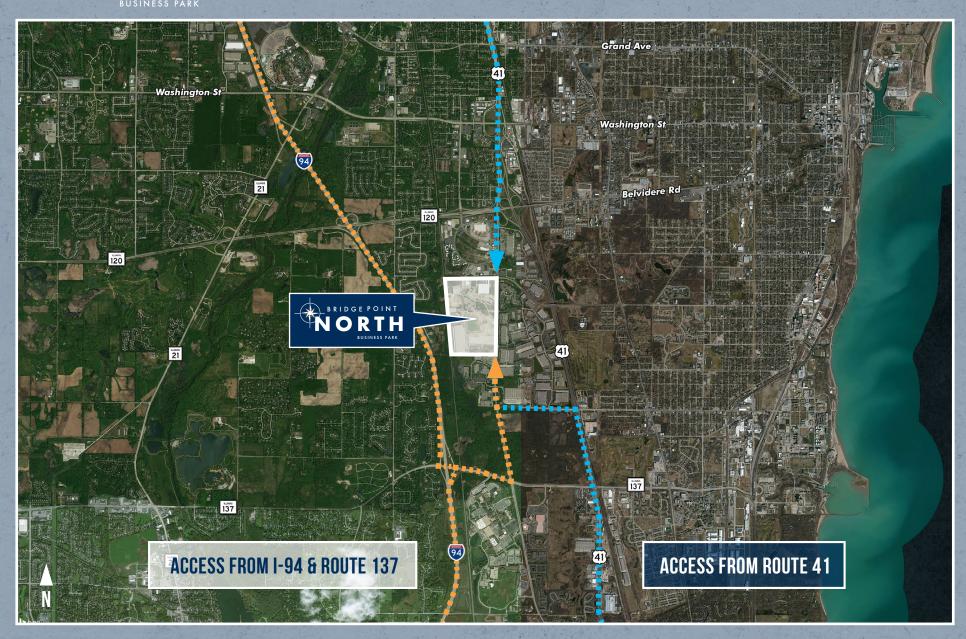

## NORTH ACCESS MAP

Washington St BRIDGE POINT NORTH BUSINESS PARK **ACCESS FROM ROUTE 41** ACCESS FROM I-94 & ROUTE 137

## NORTH ACCESS MAP

AMENITY MAP

## NORTH ACCESS MAP