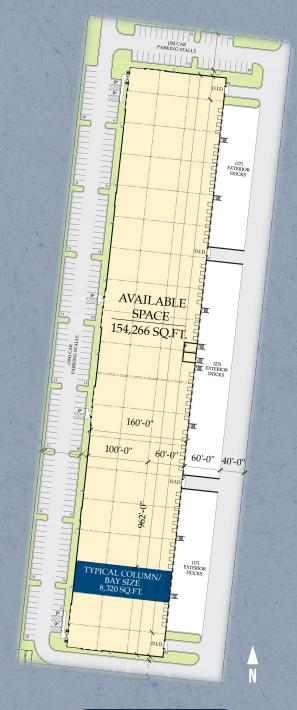

### BRIDGE POINT NORTH BUILDING IV

#### 3971 LAKESIDE DRIVE, WAUKEGAN, IL

#### 154,266 SF

#### SPECIFICATIONS

| PROPOSED BUILDING | 154,266 SF |
|-------------------|------------|
| SITE AREA         | 8.56 ACRES |
| OFFICE            | TO SUIT    |
| CLEAR HEIGHT      | 32'        |
| EXTERIOR DOCKS    | 57         |

| SPRINKLER      | ESFR       |
|----------------|------------|
| DRIVE-IN DOORS | 4          |
| CAR PARKING    | 222 SPACES |
| BAY SIZE       | 50' X 52'  |
| SPEED BAY      | 60'        |

HOME