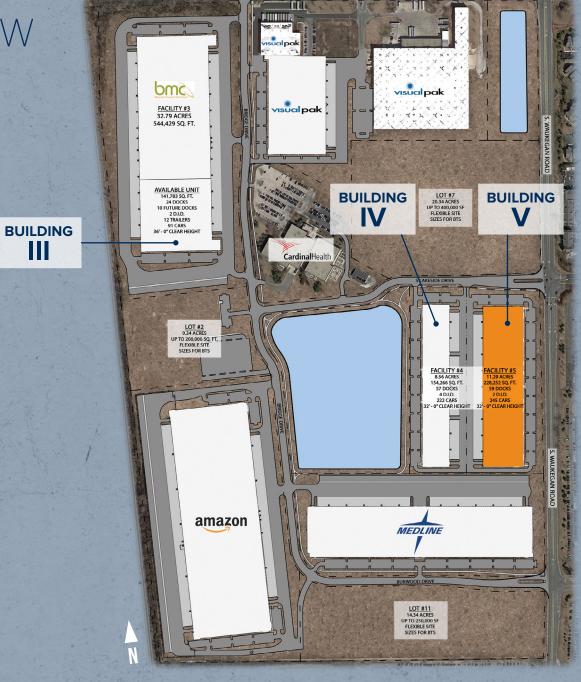

#### BRIDGE POINT NORTH PARK AERIAL BUSINESS PARK

#### BUSINESS PARK HIGHLIGHTS

- 225-acre master planned business park
- 1,025,000 SF delivered in 2017 (Phase I)
- 926,947 SF to be delivered 1Q 2019 (Phase II)
- New state-of-the-art Class A industrial facilities
- Campus environment
- Build-to-suit opportunities
- New park roadway infrastructure
- Three new or modified traffic signals in place
- Current park tenants include Amazon, Medline Cardinal Health, VisualPak and BMC
- Low Lake County Taxes
- 1.5 miles from a four-way interchange at I-94 and Illinois Route 137
- 30 minutes to O'Hare International Airport (Chicago)
- 35 minutes to Mitchell International Airport (Milwaukee)