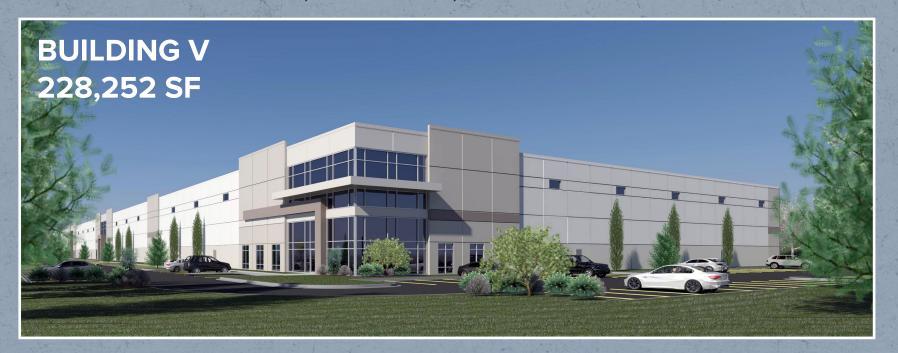

### BRIDGE POINT NORTH BUILDING V

#### 1550 S. WAUKEGAN ROAD, WAUKEGAN, IL

#### 228,252 SF

#### SPECIFICATIONS

| PROPOSED BUILDING | 228,252 SF  | SPRINK  |
|-------------------|-------------|---------|
| SITE AREA         | 11.29 ACRES | DRIVE-I |
| OFFICE            | TO SUIT     | CAR PA  |
| CLEAR HEIGHT      | 32'         | BAY SIZ |
| EXTERIOR DOCKS    | 59          | SPEED   |

| SPRINKLER      | ESFR         |
|----------------|--------------|
| DRIVE-IN DOORS | 2            |
| CAR PARKING    | 245 SPACES   |
| BAY SIZE       | 42'-6" X 56' |
| SPEED BAY      | 70'          |