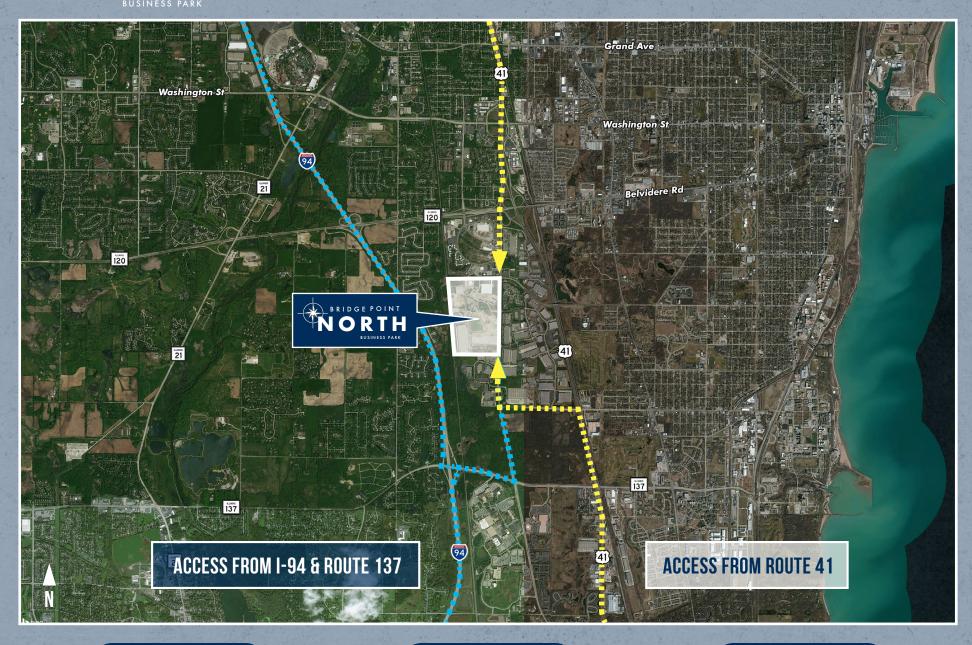

# NORTH ACCESS MAP

HOME

AMENITY MAP

## NORTH ACCESS MAP

Washington St Washington St BRIDGE POINT NORTH BUSINESS PARK **ACCESS FROM ROUTE 41 ACCESS FROM I-94 & ROUTE 137** 

## NORTH ACCESS MAP