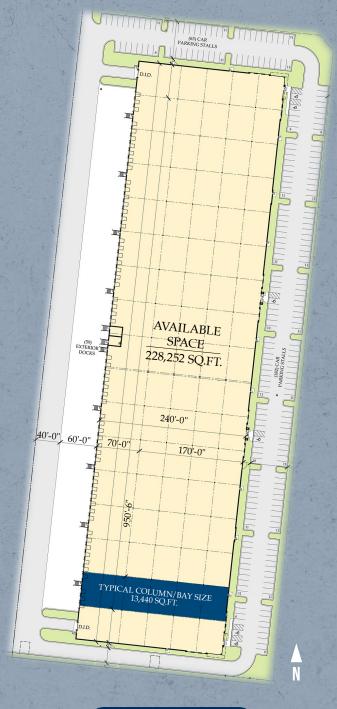

### BRIDGE POINT NORTH BUILDING V

#### 1550 S. WAUKEGAN ROAD, WAUKEGAN, IL

#### 228,252 SF

#### SPECIFICATIONS

| PROPOSED BUILDING | 228,252 SF  | SPRINK  |
|-------------------|-------------|---------|
| SITE AREA         | 11.29 ACRES | DRIVE-I |
| OFFICE            | TO SUIT     | CAR PA  |
| CLEAR HEIGHT      | 32'         | BAY SIZ |
| EXTERIOR DOCKS    | 59          | SPEED   |

| SPRINKLER      | ESFR         |
|----------------|--------------|
| DRIVE-IN DOORS | 2            |
| CAR PARKING    | 245 SPACES   |
| BAY SIZE       | 42'-6" X 56' |
| SPEED BAY      | 70'          |