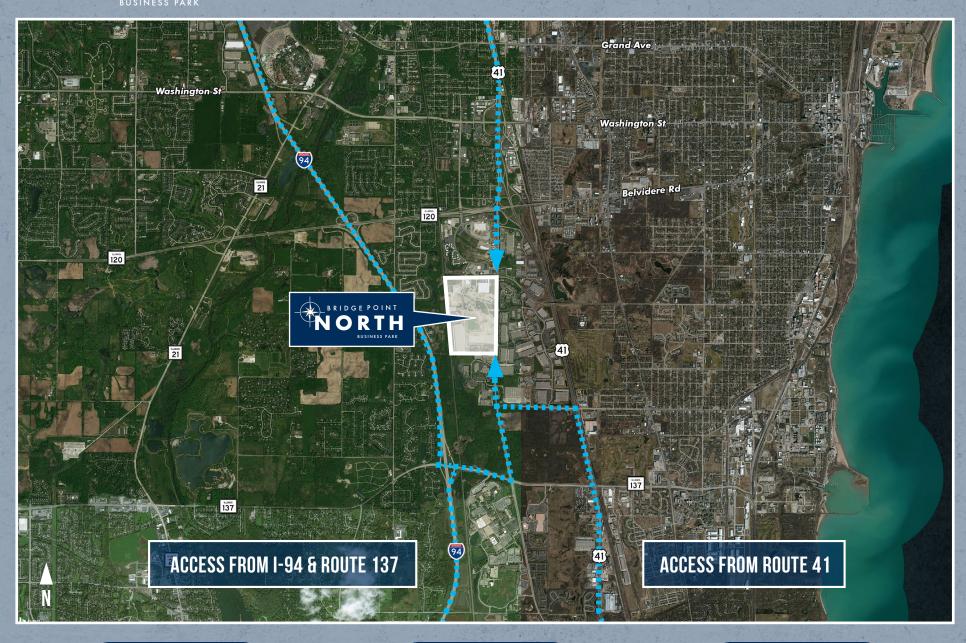

# NORTH ACCESS MAP

HOME

AMENITY MAP

## NORTH ACCESS MAP

Washington St Washington St BRIDGE POINT NORTH BUSINESS PARK **ACCESS FROM ROUTE 41 ACCESS FROM I-94 & ROUTE 137** 

## NORTH ACCESS MAP