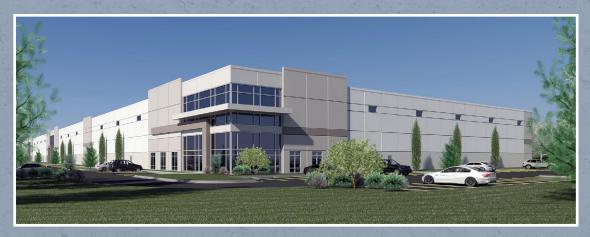

### BRIDGE POINT NORTH BUILDING V

#### 1550 S. WAUKEGAN ROAD, WAUKEGAN, IL

#### 228,252 SF