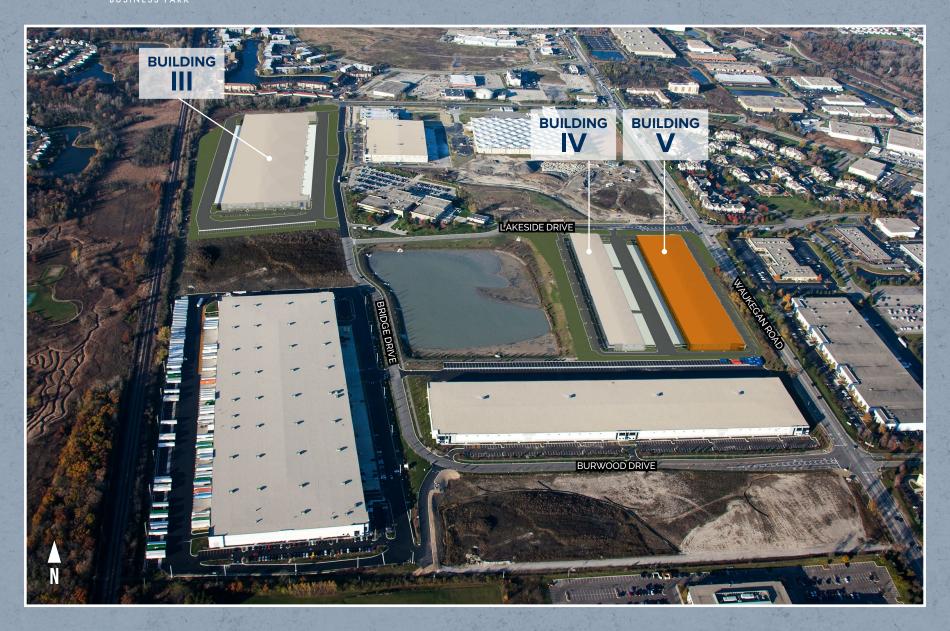

#### BRIDGE POINT NORTH PARK AERIAL BUSINESS PARK

#### BUSINESS PARK HIGHLIGHTS

- 225-acre master planned business park
- 1,025,000 SF delivered in 2017 (Phase I)
- 926,947 SF to be delivered 1Q 2019 (Phase II)
- New state-of-the-art Class A industrial facilities
- Campus environment
- Build-to-suit opportunities
- New park roadway infrastructure
- Three new or modified traffic signals in place
- Current park tenants include Amazon, Medline Cardinal Health, VisualPak and BMC
- Low Lake County Taxes
- 1.5 miles from a four-way interchange at I-94 and Illinois Route 137
- 30 minutes to O'Hare International Airport (Chicago)
- 35 minutes to Mitchell International Airport (Milwaukee)