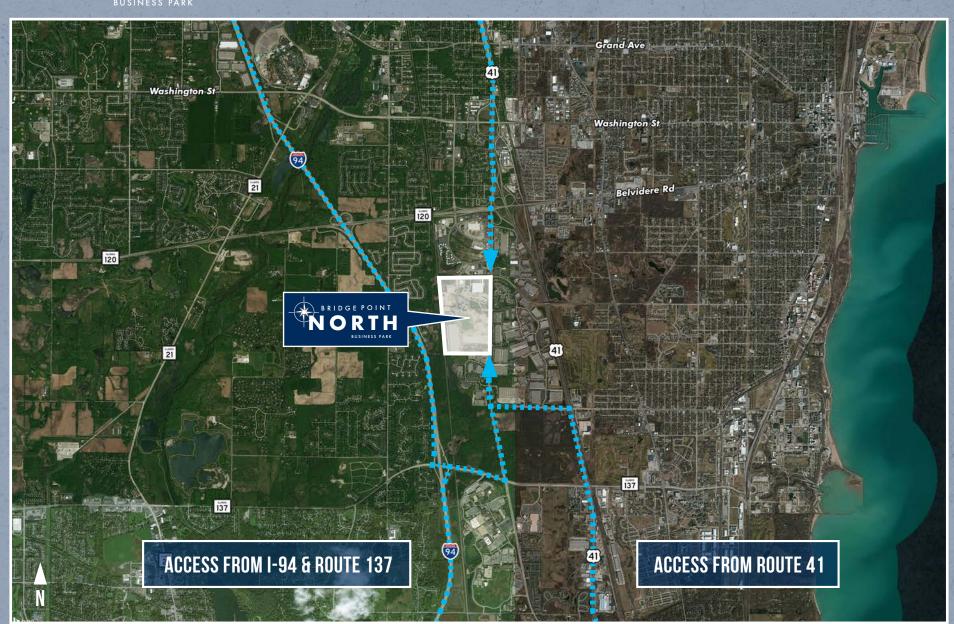

L



HOME



### 3971 LAKESIDE DRIVE, WAUKEGAN, IL



### 154,266 SF

### SPECIFICATIONS



## TAKE A VIRTUAL TOUR

| PROPOSED BUILDING | 154,266 SF                    |
|-------------------|-------------------------------|
| SITE AREA         | 8.56 ACRES                    |
| OFFICE (I         | 2,345 SF EXISTING/EXPANDABLE) |
| CLEAR HEIGHT      | 32'                           |
| EXTERIOR DOCKS    | 57                            |

| SPRINKLER      | ESFR       |
|----------------|------------|
| DRIVE-IN DOORS | 4          |
| CAR PARKING    | 222 SPACES |
| BAY SIZE       | 50' X 52'  |
| SPEED BAY      | 60'        |



HOME



OFFICE



OFFICE SPECIFICATIONS: 2,345 SF







HOME



## BRIDGE POINT NORTH BUILDING IV

OFFICE TOUR & PHOTOS: 2,345 SF













# NORTH ACCESS MAP









# NORTH ACCESS MAP

BUSINESS PARK









# NORTH ACCESS MAP

BUSINESS PARK









## PRIDGEPOINT NORTH AMENITY MAP





HOME





HOME

**VIRTUAL TOUR** 

**AERIAL VIDEO** 

W W W . B R I D G E P O I N T N O R T H . C O M

#### **WHIT HEITMAN**

+1 847 624 4947 whit.heitman@cbre.com

### **SAM BADGER, SIOR**

+1 847 310 2099 sam.badger@cbre.com

### **JARED PAFF**

VICE PRESIDENT +1 847 274 1444 jared.paff@cbre.com

#### **ELIZABETH BERLIN**

ASSOCIATE +1 630 573 7829 elizabeth.berlin@cbre.com

CBRE