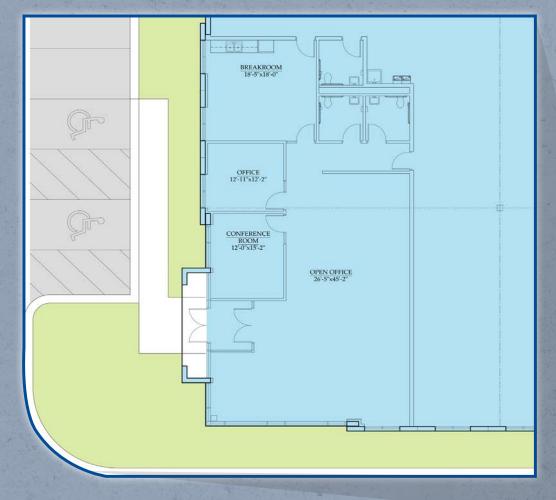

OFFICE SPECIFICATIONS: 2,345 SF

HOME

## BRIDGE POINT NORTH BUILDING IV

OFFICE TOUR & PHOTOS: 2,345 SF