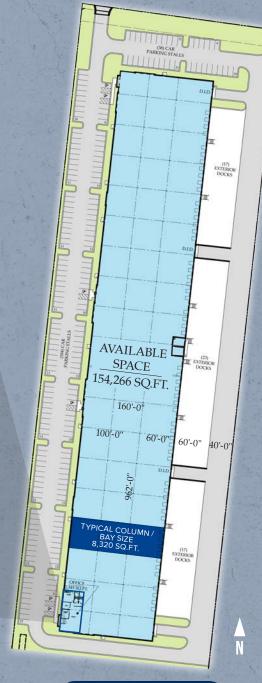

### 3971 LAKESIDE DRIVE, WAUKEGAN, IL

### 154,266 SF

### SPECIFICATIONS

## TAKE A VIRTUAL TOUR

| PROPOSED BUILDING | 154,266 SF                    |
|-------------------|-------------------------------|
| SITE AREA         | 8.56 ACRES                    |
| OFFICE (I         | 2,345 SF EXISTING/EXPANDABLE) |
| CLEAR HEIGHT      | 32'                           |
| EXTERIOR DOCKS    | 57                            |

| SPRINKLER      | ESFR       |
|----------------|------------|
| DRIVE-IN DOORS | 4          |
| CAR PARKING    | 222 SPACES |
| BAY SIZE       | 50' X 52'  |
| SPEED BAY      | 60'        |

HOME

OFFICE