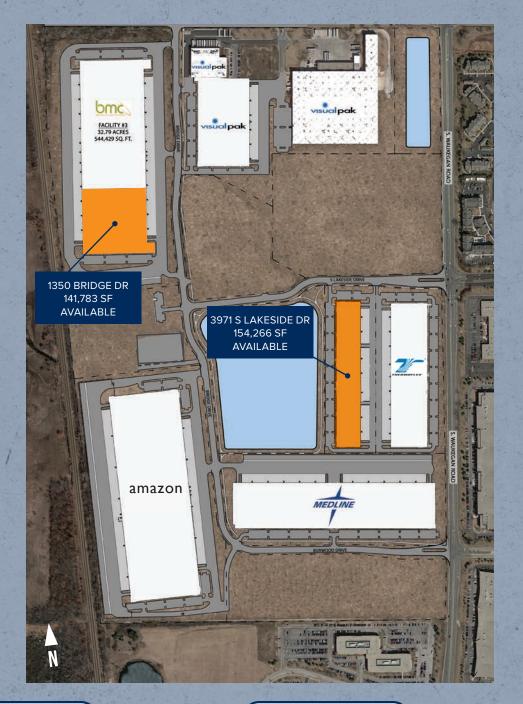

## BRIDGE POINT NORTH PARK AERIAL

HOME

### 3971 LAKESIDE DRIVE, WAUKEGAN, IL

### 154,266 SF