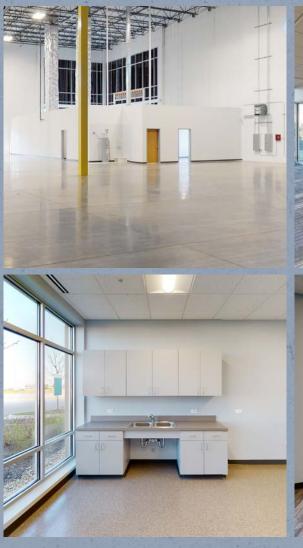

OFFICE SPECIFICATIONS: 2,345 SF

HOME

## BRIDGE POINT NORTH BUILDING IV

OFFICE TOUR & PHOTOS: 2,345 SF