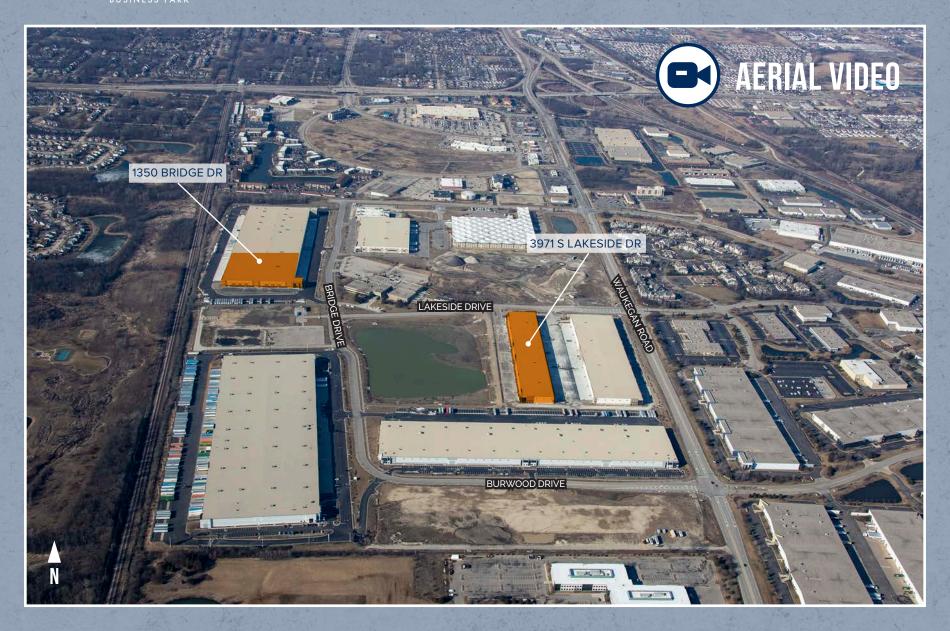

## BRIDGE POINT NORTH PARK AERIAL

HOME

### 3971 LAKESIDE DRIVE, WAUKEGAN, IL

### 154,266 SF