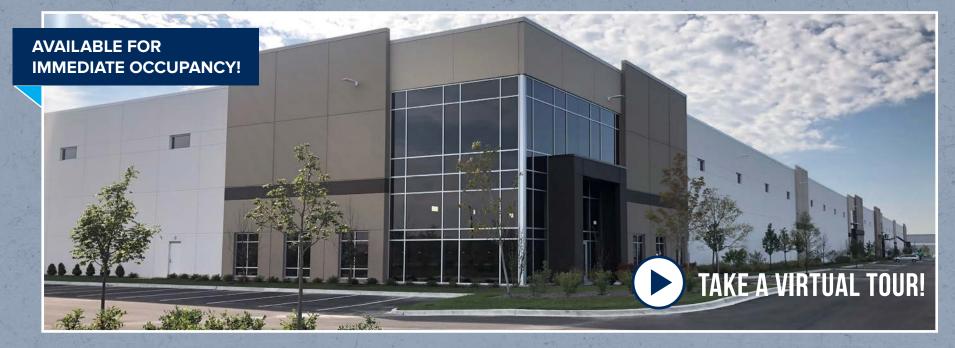

# Lake County's Newest Premier Business Park

Where Business Finds Direction.

3971 LAKESIDE DRIVE, WAUKEGAN, IL I 154,266 SF AVAILABLE

**OVERVIEW** 

**AERIAL** 

**BUILDING IV** 

**BUILDING IV OFFICE** 

**VIRTUAL TOUR** 

## TAKE A VIRTUAL TOUR

| PROPOSED BUILDING | 154,266 SF                    |
|-------------------|-------------------------------|
| SITE AREA         | 8.56 ACRES                    |
| OFFICE (I         | 2,345 SF EXISTING/EXPANDABLE) |
| CLEAR HEIGHT      | 32'                           |
| EXTERIOR DOCKS    | 57                            |