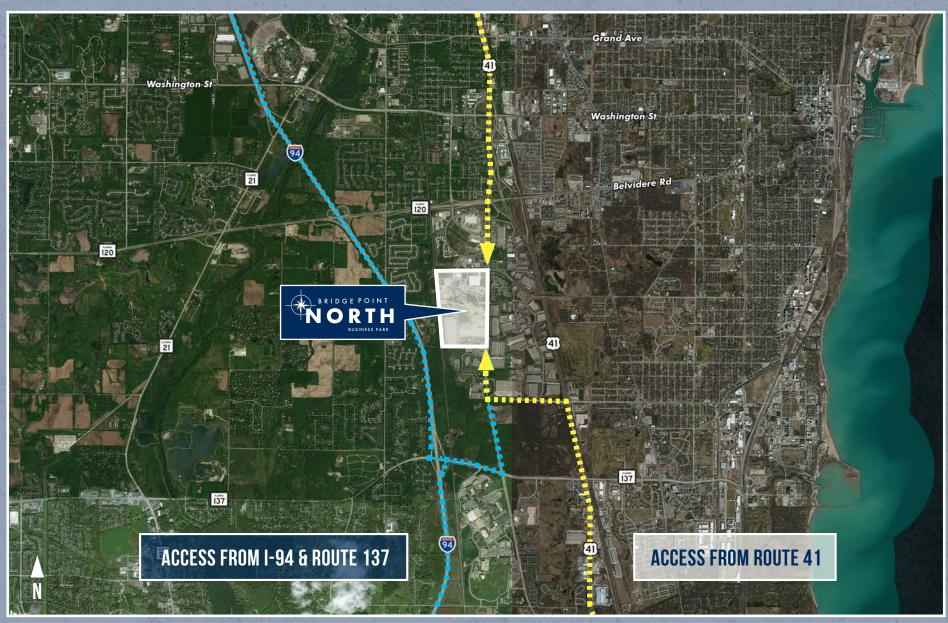

NS



## TAKE A VIRTUAL TOUR

| PROPOSED BUILDING | 154,266 SF                    |
|-------------------|-------------------------------|
| SITE AREA         | 8.56 ACRES                    |
| OFFICE (I         | 2,345 SF EXISTING/EXPANDABLE) |
| CLEAR HEIGHT      | 32'                           |
| EXTERIOR DOCKS    | 57                            |

| SPRINKLER      | ESFR       |
|----------------|------------|
| DRIVE-IN DOORS | 4          |
| CAR PARKING    | 222 SPACES |
| BAY SIZE       | 50' X 52'  |
| SPEED BAY      | 60'        |



HOME



OFFICE



OFFICE SPECIFICATIONS: 2,345 SF







HOME



## BRIDGE POINT NORTH BUILDING IV

OFFICE TOUR & PHOTOS: 2,345 SF













# NORTH ACCESS MAP









# NORTH ACCESS MAP

BUSINESS PARK









# NORTH ACCESS MAP

BUSINESS PARK









## PRIDGEPOINT NORTH AMENITY MAP





HOME





HOME

**VIRTUAL TOUR** 

**AERIAL VIDEO** 

W W W . B R I D G E P O I N T N O R T H . C O M

#### **WHIT HEITMAN**

+1 847 624 4947 whit.heitman@cbre.com

### **SAM BADGER, SIOR**

+1 847 310 2099 sam.badger@cbre.com

### **JARED PAFF**

VICE PRESIDENT +1 847 274 1444 jared.paff@cbre.com

#### **ELIZABETH BERLIN**

ASSOCIATE +1 630 573 7829 elizabeth.berlin@cbre.com

CBRE