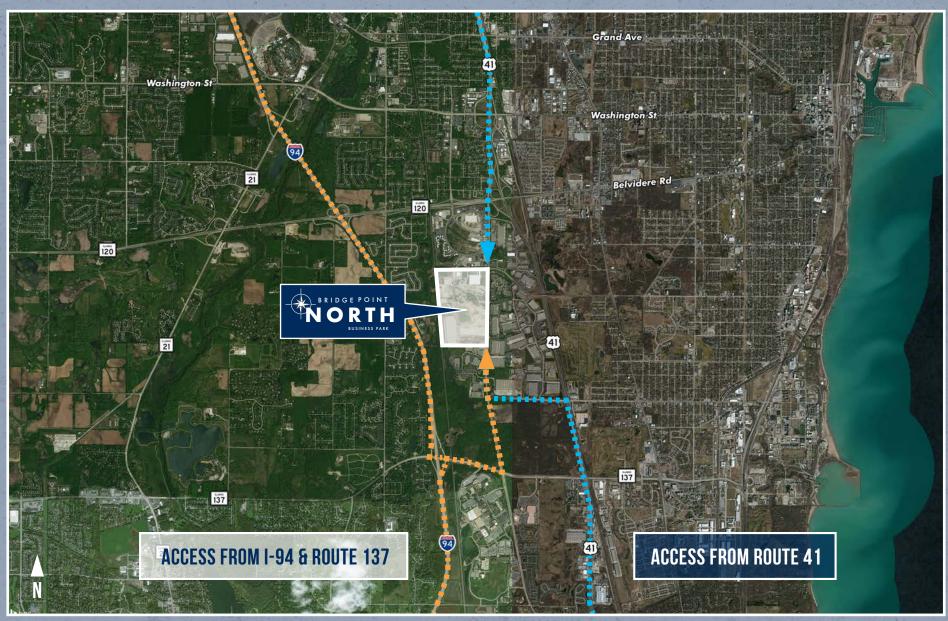

GAN, IL



### 154,266 SF

### SPECIFICATIONS



## TAKE A VIRTUAL TOUR

| PROPOSED BUILDING | 154,266 SF                    |
|-------------------|-------------------------------|
| SITE AREA         | 8.56 ACRES                    |
| OFFICE (I         | 2,345 SF EXISTING/EXPANDABLE) |
| CLEAR HEIGHT      | 32'                           |
| EXTERIOR DOCKS    | 57                            |

| SPRINKLER      | ESFR       |
|----------------|------------|
| DRIVE-IN DOORS | 4          |
| CAR PARKING    | 222 SPACES |
| BAY SIZE       | 50' X 52'  |
| SPEED BAY      | 60'        |



HOME



OFFICE



OFFICE SPECIFICATIONS: 2,345 SF







HOME



## BRIDGE POINT NORTH BUILDING IV

OFFICE TOUR & PHOTOS: 2,345 SF













# NORTH ACCESS MAP









# NORTH ACCESS MAP

BUSINESS PARK









# NORTH ACCESS MAP

BUSINESS PARK









## PRIDGEPOINT NORTH AMENITY MAP





HOME





HOME

**VIRTUAL TOUR** 

**AERIAL VIDEO** 

W W W . B R I D G E P O I N T N O R T H . C O M

#### **WHIT HEITMAN**

+1 847 624 4947 whit.heitman@cbre.com

### **SAM BADGER, SIOR**

+1 847 310 2099 sam.badger@cbre.com

### **JARED PAFF**

VICE PRESIDENT +1 847 274 1444 jared.paff@cbre.com

#### **ELIZABETH BERLIN**

ASSOCIATE +1 630 573 7829 elizabeth.berlin@cbre.com

CBRE