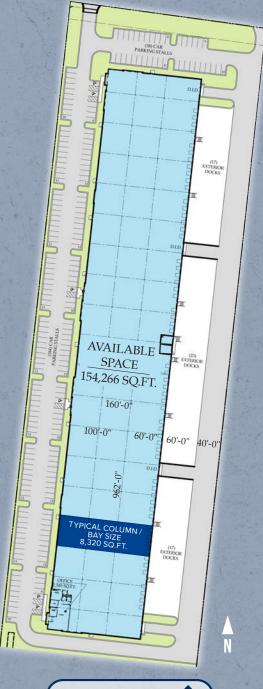

### 3971 LAKESIDE DRIVE, WAUKEGAN, IL

### 154,266 SF

### SPECIFICATIONS

## TAKE A VIRTUAL TOUR

| PROPOSED BUILDING | 154,266 SF                    |
|-------------------|-------------------------------|
| SITE AREA         | 8.56 ACRES                    |
| OFFICE (I         | 2,345 SF EXISTING/EXPANDABLE) |
| CLEAR HEIGHT      | 32'                           |
| EXTERIOR DOCKS    | 57                            |

| SPRINKLER      | ESFR       |
|----------------|------------|
| DRIVE-IN DOORS | 4          |
| CAR PARKING    | 222 SPACES |
| BAY SIZE       | 50' X 52'  |
| SPEED BAY      | 60'        |

HOME

OFFICE